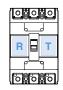

### Maximum possibilities

| T-position | Not available               |
|------------|-----------------------------|
| R-position | Option of AX or AL or AX+AL |

Note) For more detail see 60 page