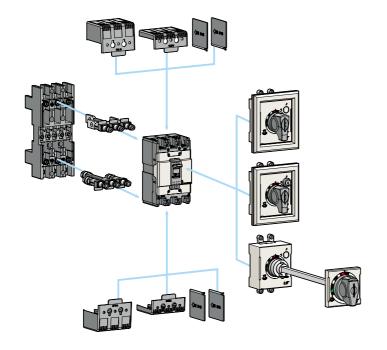

### **Accessories**

#### **Electrical auxiliaries**

| AX    | Auxiliary Switch   |
|-------|--------------------|
| AL    | Alarm Switch       |
| AX+AL | Combination switch |

### Maximum possibilities

| T-position | Not available               |
|------------|-----------------------------|
| R-position | Option of AX or AL or AX+AL |

Note) For more detail see 60 page

#### **External accessories**

| EBS60c<br>EBN60c | Name                             |
|------------------|----------------------------------|
| IB13             | Insulation barrier               |
| TCL13            | Terminal cover (Long)            |
| TCS13            | Terminal cover (Short)           |
| DH100            | Rotary handle (Direct)           |
| DHK100           | Rotary handle (Direct, Key lock) |
| EH100            | Rotary handle (Extended)         |
| RTB1             | Rear terminal (Bar)              |
| RTR1             | Rear terminal (Round)            |
| PB-A3            | Plug-in kit                      |
| PHL100           | Pad handle lock                  |