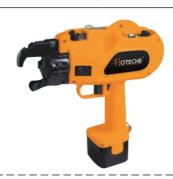

## CORDLESS AUTOMATIC REBAR TYING MACHINE

Voltage/Frequency:230/110V~50/60Hz Battery pack Voltage:9.6V Max Capacity:21mm

Meas: 41x16x41cm/1pc G.W/N.W: 8/7kgs Quantity 20ft: 1100pcs(BMC)