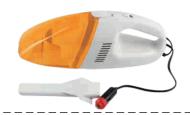

#### **MINI VACUUM CLEANER**

Voltage:DC 12V 60W Vacuum degree:>1500Pa Noise:<84DB 2.8m cord with cigarette lighter plug

Meas: 68x47.5x53.5cm/12pcs G.W/N.W: 15/16kgs Quantity 20ft: 1920pcs(BMC)