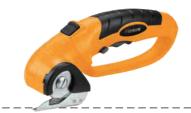

#### LITHIUM MULTI -FUNCTION CUTTER

Voltage/Frequency:230/110V~50/60Hz Battery pack voltage:DC 3.6V No Load Speed:240min<sup>-1</sup> Dia.of blade:42mm Max.cutting depth:6mm

Meas: 53x25x27cm/16pcs G.W/N.W: 10/9kgs Quantity 20ft: 11600pcs(COLOR BOX)