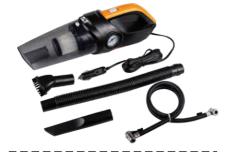

# 3 IN 1 VEHICLE-MOUNTED VACUUM CLEANER

Air compressor Cylinder:19mm Voltage:DC 12V Power:120W max pressure:150psi Vacuum cleaner: vacuum degree:3500PA Rated current:7A Power:80W

Meas: 58.5x46x54cm/12pcs G.W/N.W: 19.7/20.7kgs Quantity 20ft: 2280pcs(BMC)