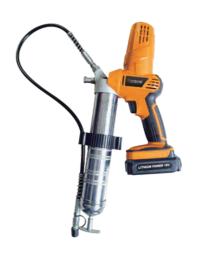

#### CORDLESS GREASE GUN

Voltage/Frequency:230/110V~50/60Hz Battery pack Voltage:14.4V/18V Pressure:7000/7800psi Grease Capacity:411cm³

Meas: 52x49x39cm/5pcs G.W/N.W: 23/22kgs Quantity 20ft: 1400pcs(BMC)