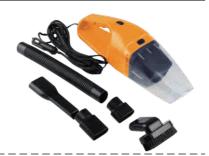

#### MINI VACUUM CLEANER

Voltage:DC 12V 70W Vacuum degree:>1500Pa Noise:<84DB 3.5m cord with cigarette lighter plug

Meas: 67x36.5x52cm/20pcs G.W/N.W: 18/19kgs Quantity 20ft: 4400pcs(BMC)