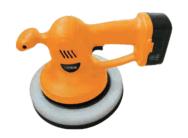

### CORDLESS WINDOW CLEANER

Voltage/Frequency:230/110V~50/60Hz Battery pack Voltage:DC18V No Load Speed:3200min<sup>-1</sup> Pad size:200/235/250mm

Meas: 51x36.5x26cm/2pcs G.W/N.W: 7/6kgs Quantity 20ft:1200pcs(COLOR BOX)