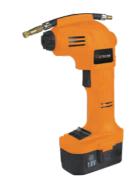

### CORDLESS AIR COMPRESSOR

Meter display of pressure

Voltage/Frequency:230/110V~50/60Hz Battery pack Voltage:DC9.6-18V Pressure:0-8bar Max. pump Capacity:12L/min

Meas:57x33.8x27.5 cm/2pcs G.W/N.W: 16/15kgs Quantity 20ft: 2650pcs(BMC)