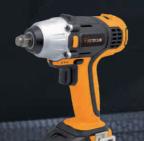

#### 18V BRUSHLESS LITHIUM CORDLESS IMPACT WRENCH

Battery:18V/1.5Ah Li-ion No load speed:0-2600min Dia. Of chuck:1/2" Max. torque:280N.m

001 PROFESSIONAL / Focus All Professional Quality Hardware Tools www.hoteche.com / josephyu@hoteche.com