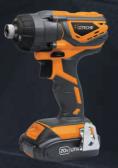

#### 18V BRUSHLESS LITHIUM CORDLESS DRILL

Battery:18V/1.5Ah Li-ion No load speed:0-400/0-1400min Dia. Of chuck:Max.Ø13mm Max. torque:50N.m Torque settings:15+1 Max. capacity of Drilling: wood:Ø25mm steel:Ø10mm