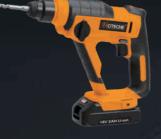

#### LITHIUM CORDLESS ROTARY HAMMER

Battery:18V/4Ah Li-ion Impact rate at rated speed:0-5000min<sup>1</sup> Rated speed:0-1000min<sup>1</sup> Hammer power:2J Max. capacity of Drilling: Concrete:2020mm wood.026mm steel:0/13mm

#### 18V LITHIUM CORDLESS ROTARY HAMMER

Battery: 18V/2Ah Li-ion Impact rate at rated speed:0-5000min<sup>-1</sup> Rated speed:0-900min<sup>-1</sup> Hammer power: 1.2.J Max. capacity of Drilling: Concrete:Concrete: @10/13mm wood:@13/16mm steel:@10/10mm