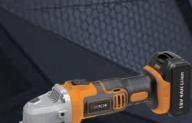

#### LITHIUM CORDLESS ANGLE GRINDER

Battery:18V/1.5Ah Li-ion No load Speed: 5700min Disc Diameter: 115mm

LI-ION BATTERY

Item No. CDD5IRS

#### LITHIUM CORDLESS ANGLE GRINDER

Battery:18V/4Ah Li-ion No load Speed: 8000min<sup>-1</sup> Disc Diameter: 115mm

LI-ION BATTERY