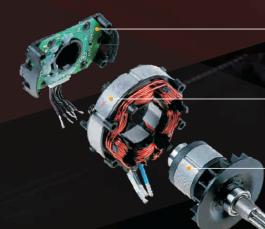

# BRUSHLESS MOTOR ARE DRIVING REVOLUTIONARY PERFORMANCE

Computer This replaces the commutator found in atypical brushed motor assembly.

Electromagnets These are stationary.Power is delivered directly without any brushes.

Magnets Spin without resisance inside the electromagnet ring.

## MORE 10 TIMES LONGER LIFE MORE 32% EFFICIENCY MORE 57% RUN-TIME MORE 60% POWER