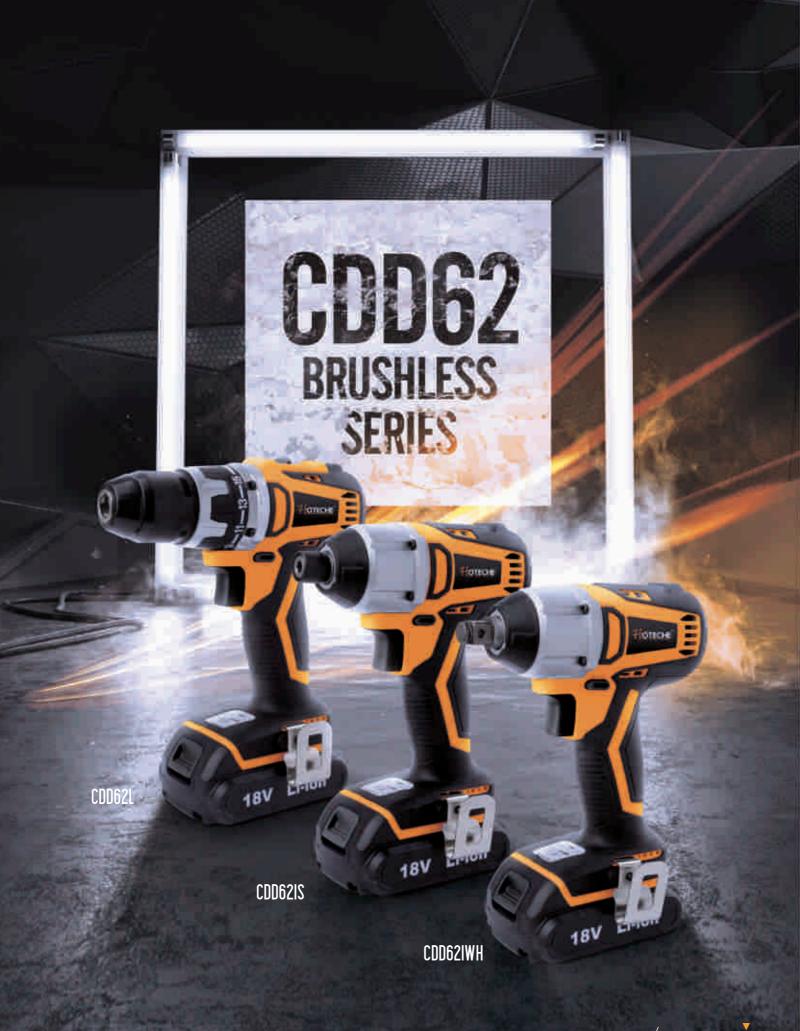

18V BRUSHLESS LITHIUM CORDLESS IMPACT SCREWDRIVER

Item No. CDD62IWH

20 VMAX LITHIUM ION

#### 18V BRUSHLESS LITHIUM CORDLESS IMPACT WRENCH

Battery:18V/1.5Ah Li-ion No load speed:0-2600min Dia. Of chuck:1/2" Max. torque:280N.m

001 PROFESSIONAL / Focus All Professional Quality Hardware Tools www.hoteche.com / josephyu@hoteche.com