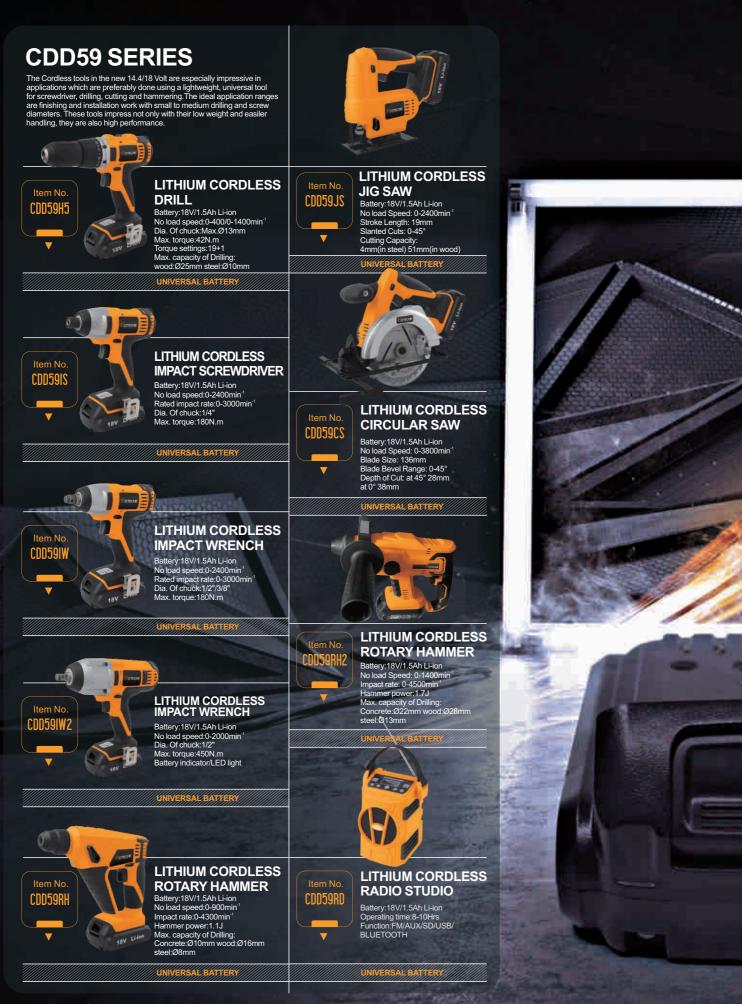

#### **UNIVERSAL BATTERY**

The Cordless tools in the new 10.8/14.4/18 Volt are especially impressive in applications which are preferably done using a lightweight, universal tool for screwdriver,drilling, cutting and hammering. The ideal application ranges are finishing and installation work with small to medium drilling and screw diameters. These tools impress not only with their low weight and easiler handling, they are also high performance.

### Can Choice 1.3/1.5/2.0ah Battery

18V BRUSHLESS LITHIUM CORDLESS DRILL

Battery:18V/1.5Ah Li-ion No load speed:0-400/0-1400min<sup>1</sup> Dia. Of chuck:Max.Ø13mm Max. torque:50N.m Torque settings:15+1 Max. capacity of Drilling: wood.Ø30mm steel:210mm

#### 18V BRUSHLESS LITHIUM CORDLESS DRILL

Battery:18V/1.5Ah Li-ion No load speed:0-400/0-1400min Dia. Of chuck:Max.Ø13mm Max. torque:50N.m Torque settings:15+1 Max. capacity of Drilling: wood:Ø25mm steel:Ø10mm