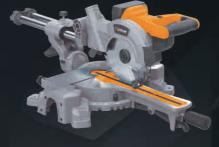

#### 210/185MM CORDLESS **MITER SAW**

Voltage: 18V, 230V~50Hz Power: Li-ion, 1x4.0Ah Blade dia: 210mm x 40T/185mmx 40T No-load speed:3600min<sup>-1</sup>

#### 255MM CORDLESS **MITER SAW**

Voltage: 36V(18V+18V), 230V-50Hz Power: Li-ion, 1x4.0Ah Blade dia: 255mm x 40T No-load speed:3800min<sup>-1</sup>