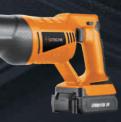

#### LITHIUM CORDLESS BLOWER

Battery:18V/4Ah Li-ion No load speed:0-18000min<sup>-1</sup> Rated air flow:2.8m<sup>3</sup>/min

LI-ION BATTERY

Battery voltage: 18V No load speed: 3600min<sup>-1</sup> Blade Dia.:165x1.6x25.4x24T