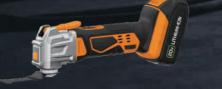

#### LITHIUM CORDLESS **IMPACT WRENCH**

Battery:18V/1.5Ah Li-ion No load speed:0-2600min<sup>-1</sup> Dia. Of chuck:1/2" Max. torque:160N.m

UNIVERSAL BATTERY

LITHIUM CORDLESS **MULTI-FUNCTION** 

Battery:18V/1.5Ah Li-ion No load Speed: 5000-18000min<sup>-1</sup> Oscillations Angle:3°