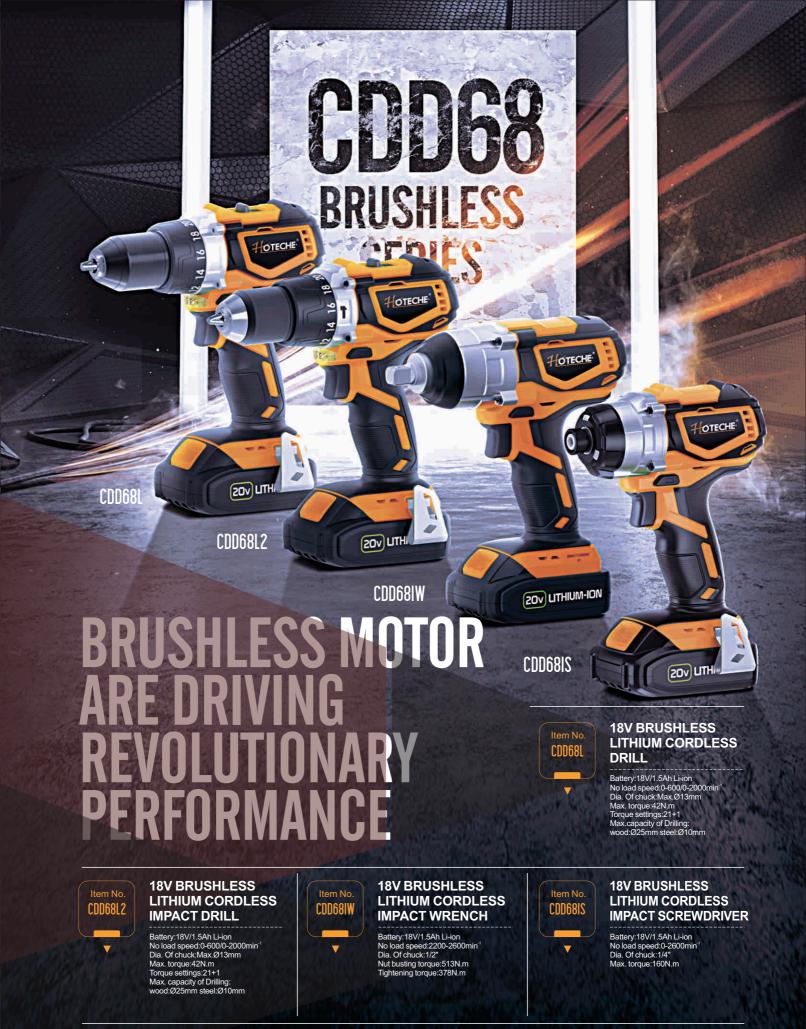

# BRUSHLESS MOTOR ARE DRIVING REVOLUTIONARY PERFORMANCE

Computer This replaces the commutator found in atypical brushed motor assembly.

Electromagnets These are stationary.Power is delivered directly without any brushes.

Magnets Spin without resisance inside the electromagnet ring.

## MORE 10 TIMES LONGER LIFE MORE 32% EFFICIENCY MORE 57% RUN-TIME MORE 60% POWER