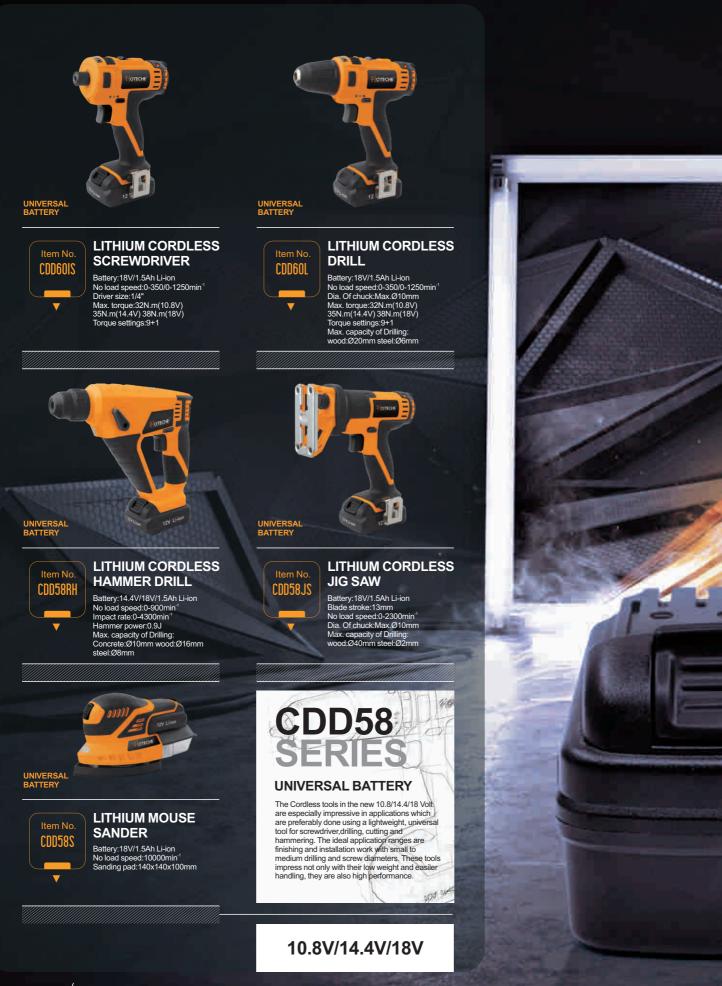

#### **UNIVERSAL BATTERY**

The Cordless tools in the new 10.8/14.4/18 Volt are especially impressive in applications which are preferably done using a lightweight, universal tool for screwdriver,drilling, cutting and hammering. The ideal application ranges are finishing and installation work with small to medium drilling and screw diameters. These tools impress not only with their low weight and easiler handling, they are also high performance.