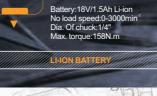

#### LITHIUM CORDLESS IMPACT WRENCH

Battery:18V/1.5Ah Li-ion No load speed:0-3000min<sup>-1</sup> Dia. Of chuck:3/8" Max. torque:158N.m