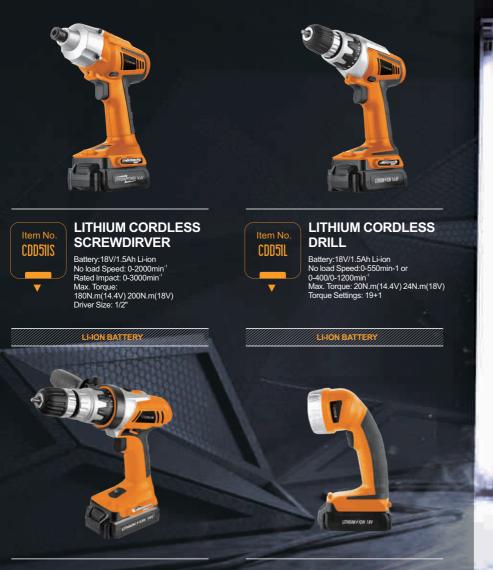

### **CDD51 SERIES**

#### LITHIUM CORDLESS DRILL

Battery:18V/1.5Ah Li-ion No load Speed: 0-550min<sup>-1</sup> or 0-400/0-1200min<sup>-1</sup> Max. Torque: 22N.m(14.4V) 28N.m(18V) Torque Settings: 19+1

#### LITHIUM CORDLESS WORK LIGHT

Battery:18V/1.5Ah Li-ion Operating Time:6.5H(14.4v) 7H(18V) Luminous Power:300lm Lighting Equipment:3.0W Adjust Head:135°

LI-ION BATTERY

LI-ION BATTERY

011 PROFESSIONAL / Focus All Professional Quality Hardware Tools www.hoteche.com / josephyu@hoteche.com