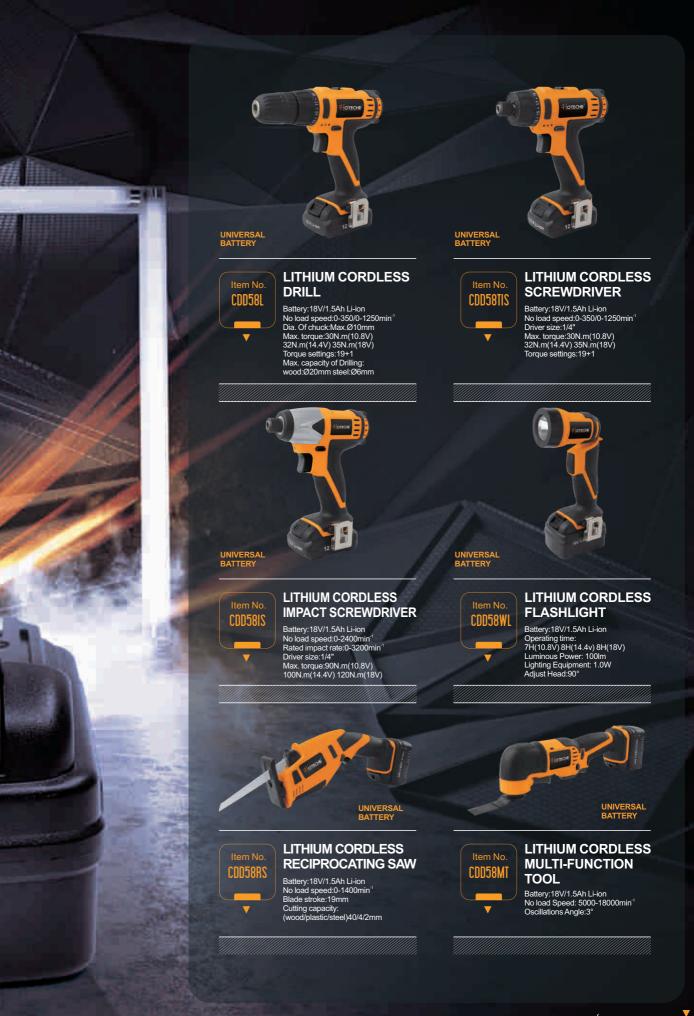

Item No. CDD62IWH

20 VMAX LITHIUM ION

#### 18V BRUSHLESS LITHIUM CORDLESS IMPACT WRENCH

Battery:18V/1.5Ah Li-ion No load speed:0-2600min Dia. Of chuck:1/2" Max. torque:280N.m

001 PROFESSIONAL / Focus All Professional Quality Hardware Tools www.hoteche.com / josephyu@hoteche.com



CDD75

Item No CDD75

Item No.

CDD75IS

#### 18V BRUSHLESS LITHIUM CORDLESS DRILL

Battery:18V/1.5Ah Li-ion No load speed:0-400/0-1400min Dia. Of chuck:Max.Ø13mm Max. torque:50N.m Torque settings:15+1 Max. capacity of Drilling: wood:Ø25mm steel:Ø10mm

18V BRUSHLESS LITHIUM CORDLESS IMPACT SCREWDRIVER

Battery:18V/1.5Ah Li-ion No load speed:0-2600min<sup>-1</sup> Dia. Of chuck:1/4" Max. torque:260N.m

## BRUSHLESS MOTOR ARE DRIVING REVOLUTIONARY PERFORMANCE

OTECH

**CDD75** 

BRUSHLESS

SERIES

CDD75IS







Focus All Professional Quality Hardware Tools / PROFESSIONAL 006









DRILL

CDD67H

**CDD67IS** 

LITHIUM CORDLESS

Battery:18V/1.5Ah Li-ion No load speed:0-400/0-1500min<sup>-1</sup> Dia. Of chuck:Max.013mm Max. torque:50N.m Torque settings:25+1

LITHIUM CORDLESS

SCREWDRIVER

Battery:18V/1.5Ah Li-ion No load speed:0-2600min Dia. Of chuck:1/4" Max. torque:160N.m

UNIVERSAL BATTERY

UNIVERSAL BATTERY



Item No.

CDD67IW

CDD67MT

#### LITHIUM CORDLESS DRILL Battery:14.4v/18V,1.5Ah Li-ion

No load speed:0-400/0-1500min<sup>-1</sup> Dia. Of chuck:Max.Ø10mm Max. torque:30/40N.m Torque settings:17+1

#### UNIVERSAL BATTERY



#### LITHIUM CORDLESS **IMPACT WRENCH**

Battery:18V/1.5Ah Li-ion No load speed:0-2600min<sup>-1</sup> Dia. Of chuck:1/2" Max. torque:160N.m

UNIVERSAL BATTERY

L