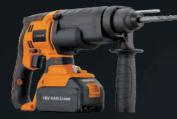

#### 18V LITHIUM CORDLESS ROTARY HAMMER

Battery: 18V/2Ah Li-ion Impact rate at rated speed:0-5000min<sup>-1</sup> Rated speed:0-900min<sup>-1</sup> Hammer power: 1.2.J Max. capacity of Drilling: Concrete:Concrete: @10/13mm wood:@13/16mm steel:@10/10mm