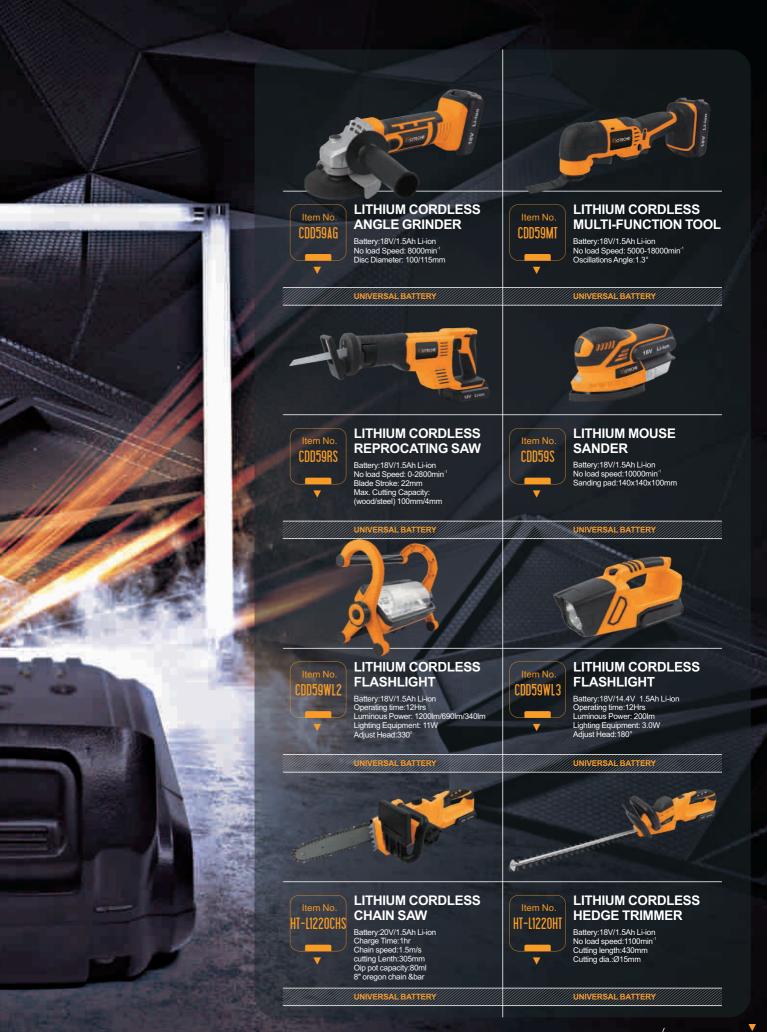

#### LITHIUM CORDLESS ANGLE GRINDER

Battery:18V/1.5Ah Li-ion No load Speed: 5700min Disc Diameter: 115mm

LI-ION BATTERY

Item No. CDD5IRS

#### LITHIUM CORDLESS REPROCATING SAW

Battery:18V/1.5Ah Li-ion No load Speed: 0-2700min<sup>1</sup> Blade Stroke: 18mm Cutting Capacity: (wood) 100mm

CDD65IW

LITHIUM CORDLESS

londe

Lithium CORDLESS

ANGLE GRINDER

Battery:18V/1.5Ah Li-ion No load Speed:8000min<sup>-1</sup> Disc Diameter:115mm

UNIVERSAL BATTERY

CDD67AP

3