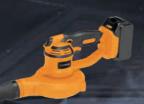

18V BRUSHLESS LITHIUM CORDLESS IMPACT SCREWDRIVER

Item No. CDD62IWH

20 VMAX LITHIUM ION

18V BRUSHLESS LITHIUM CORDLESS IMPACT SCREWDRIVER

Battery:18V/1.5Ah Li-ion No load speed:0-2600min<sup>-1</sup> Dia. Of chuck:1/4" Max. torque:260N.m