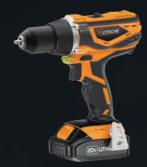

### Can Choice 1.3/1.5/2.0ah Battery

18V BRUSHLESS LITHIUM CORDLESS DRILL

Battery:18V/1.5Ah Li-ion No load speed:0-400/0-1400min<sup>1</sup> Dia. Of chuck:Max.Ø13mm Max. torque:50N.m Torque settings:15+1 Max. capacity of Drilling: wood.Ø30mm steel:210mm

#### 18V BRUSHLESS LITHIUM CORDLESS DRILL

Battery:18V/1.5Ah Li-ion No load speed:0-400/0-1400min Dia. Of chuck:Max.Ø13mm Max. torque:50N.m Torque settings:15+1 Max. capacity of Drilling: wood:Ø25mm steel:Ø10mm