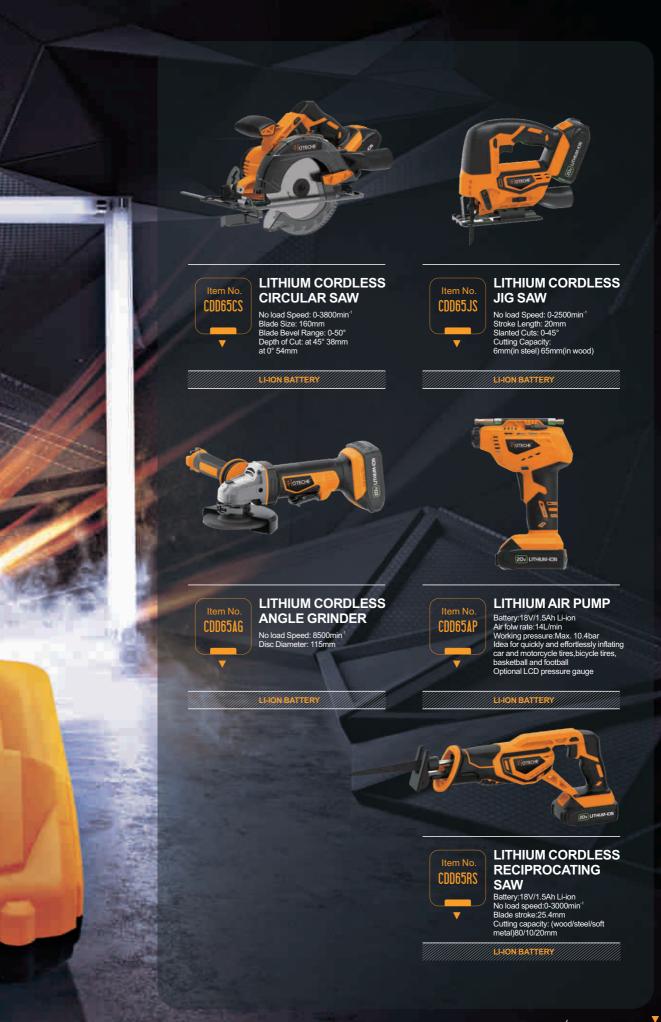

#### LITHIUM CORDLESS CIRCULAR SAW

Battery:18V/1.5Ah Li-ion No load Speed: 0-3800min<sup>-1</sup> Blade Size: 140mm Blade Bevel Range: 0-50° Depth of Cut: at 45° 26mm at 0° 44mm

#### LITHIUM CORDLESS JIG SAW

Battery:18V/1.5Ah Li-ion No load Speed: 0-2100min<sup>-1</sup> Stroke Length: 19mm Slanted Cuts: 0-45° Cutting Capacity: 2mm(in steel) 51mm(in wood)

LI-ION BATTERY

#### LITHIUM CORDLESS ANGLE GRINDER

Battery:18V/1.5Ah Li-ion No load Speed: 5700min Disc Diameter: 115mm

LI-ION BATTERY

Item No. CDD5IRS

#### LITHIUM CORDLESS REPROCATING SAW

Battery:18V/1.5Ah Li-ion No load Speed: 0-2700min<sup>1</sup> Blade Stroke: 18mm Cutting Capacity: (wood) 100mm

CDD65IW