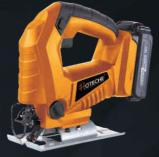

#### LITHIUM CORDLESS JIG SAW

Battery:18V/1.5Ah Li-ion No load Speed: 0-2100min<sup>-1</sup> Stroke Length: 19mm Slanted Cuts: 0-45° Cutting Capacity: 2mm(in steel) 51mm(in wood)

LI-ION BATTERY