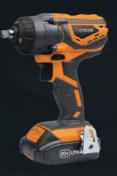

#### LITHIUM CORDLESS IMPACT WRENCH

Battery:18V/1.5Ah Li-ion No load speed:0-3000min<sup>-1</sup> Dia. Of chuck:3/8" Max. torque:158N.m