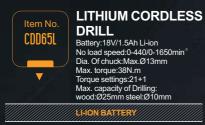

#### LITHIUM CORDLESS DRILL

Battery:18V/1.5Ah Li-ion No load speed:0-440/0-1650min<sup>1</sup> Dia. Of chuck:Max.Ø13mm Max. torque:38N.m Torque settings:21+1 Max. capacity of Drilling: wood:Ø25mm steel:Ø10mm