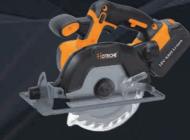

#### LITHIUM CORDLESS CIRCULAR SAW

Battery:18V/1.5Ah Li-ion No load Speed: 0-3800min<sup>-1</sup> Blade Size: 140mm Blade Bevel Range: 0-50° Depth of Cut: at 45° 26mm at 0° 44mm