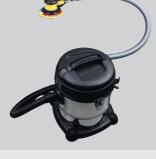

### HT-AS0606 6" AIR D.A.Q. SANDER

Free Speed: 10000rpm

Dia. of Wheel: 6" 150mm

• Air Pressure: 6.2bar 90psi

Net Weight: 14/15kgs

Air Inlet: 1/4

Air Consumption: 4cfm(0.113m<sup>3</sup>/min)

Size of Ctn: 55x26.5x32.5cm/10pcs