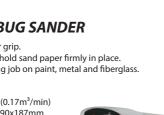

## **HT-AT301** 7" AIR JITTERBUG SANDER

### Shock-absorbing rubber grip.

Positive locking clamps hold sand paper firmly in place. Designed for any sanding job on paint, metal and fiberglass.

- Free Speed: 8000rpm
- Air Consumption: 6cfm(0.17m<sup>3</sup>/min)
- Pad Size: 3-1/2"x6-1/2" 90x187mm
- Air Pressure: 6.2bar 90psi
- Air Inlet: 1/4"
- Net Weight: 19/21kgs
- Size of Ctn: 53x21x29cm/10pcs