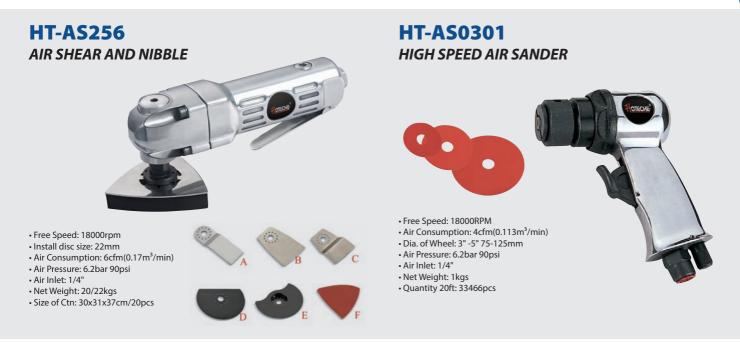

### HT-AS558-1 2" & 3" AIR ANGLE SANDER (eccentric)

Compact, lightweight for easy handing. Ideal for light sanding, removing rust, and smoothing welds.

- Free Speed: 16000rpm
- Air Consumption: 3cfm(0.084m<sup>3</sup>/min)
- Dia. of Wheel: 2" 50mm, 3" 75mm • Air Pressure: 6.2bar 90psi
- Air Inlet: 1/4"
- Net Weight: 14/16kgs
- Size of Ctn: 50x21x49cm/20pcs

### HT-AS558-2 2" & 3" AIR ANGLE SANDER (straight core)

Compact, lightweight for easy handing. Ideal for light sanding, removing rust, and smoothing welds.

- Free Speed: 16000rpm Air Consumption:
- 3cfm(0.084m<sup>3</sup>/min) • Dia. of Wheel:
- 2" 50mm, 3" 75mm
- Air Pressure: 6.2bar 90psi
- Air Inlet: 1/4"
- Net Weight: 14/16kgs
- Size of Ctn: 50x21x49cm/20pcs