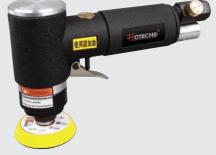

One-piece speed control lever. Hardened steel alloy cylinder. Perfectly-balanced pad. Low profile.

Ergonimic design.

Small-grip model for more comfortable grip while sanding.

3/32" Diameter orbit model for super-fine finishes. Tighter random circular and elliptical pattern to provide a higher degree of finish on wood, metal and composites.

Free Speed: 10000rpm

- Air Consumption: 2.2cfm(0.062m<sup>3</sup>/min)
- Dia. of Wheel: 6" 150mm
- Air Pressure: 6.2bar 90psi
- Air Inlet: 1/4"
- Net Weight: 9/10kgs

**HT-AS737B** 

**2" AIR ANGLE SANDER** 