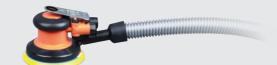

### HT-AS0606 6" AIR D.A.Q. SANDER

Free Speed: 10000rpm

Dia. of Wheel: 6" 150mm

• Air Pressure: 6.2bar 90psi

Net Weight: 14/15kgs

Air Inlet: 1/4

Air Consumption: 4cfm(0.113m<sup>3</sup>/min)

Size of Ctn: 55x26.5x32.5cm/10pcs