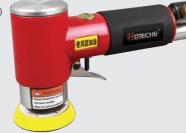

### HT-AS0604 5" & 6" AIR SANDER

## (self-vacuum)

One-piece speed control lever. Hardened steel alloy cylinder. Perfectly-balanced pad. Low profile. Ergonimic design. Small-grip model for more comfortable grip while sanding. 3/32" Diameter orbit model for super-fine finishes.

Tighter random circular and elliptical pattern to provide a higher degree of finish on wood, metal and composites.

Free Speed: 10000RPM

- Air Consumption: 2.2cfm(0.062m<sup>3</sup>/min)
- Dia. of Wheel: 6" 150mm

**HT-AS737D** 

- Air Pressure: 6.2bar 90psi
- Air Inlet: 1/4" Net Weight: 9/10kgs
- Size of Ctn:
- 47x27x47cm/12pcs