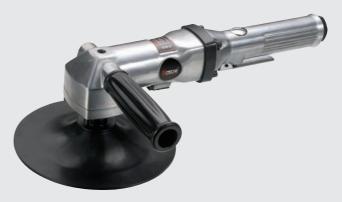

### HT-AS0601 **6" AIR SANDER**

Swirl-free finishes from its dual action pad motion Built-in regulator for positive speed control. Designed for sanding works of feather edging, metal preparation and blending body filler.

 Free Speed: 10000rpm Air Consumption: 4cfm(0.113m<sup>3</sup>/min)

- Dia. of Wheel: 6" 150mm
- Air Pressure: 6.2bar 90psi
- Air Inlet: 1/4"

OPTIO

- Net Weight: 18/20kgs
- Size of Ctn: 40.5x25x33cm/10pcs