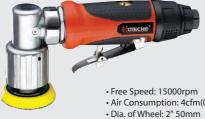

### (with rubber backing pad)

**2" AIR ANGLE SANDER** 

Compact, lightweight for easy handing. Ideal for light sanding, removing rust, and smoothing welds.

- Air Consumption: 4cfm(0.113m<sup>3</sup>/min)
- Dia. of Wheel: 2" 50mm
- Air Pressure: 6.2bar 90psi
- Air Inlet: 1/4"
  - Net Weight: 12/13kgs Size of Ctn: 31x20x26cm/20pcs

**PNEUMATIC TOOLS - professional line** 

Compact, lightweight for easy handing. Ideal for light sanding, removing rust, and smoothing welds.

- Air Consumption: 4cfm(0.113m<sup>3</sup>/min)
- Air Pressure: 6.2bar 90psi
- Air Inlet: 1/4"
- Net Weight: 12/13kgs
- Size of Ctn: 25x20x37cm/20pcs

### HT-AS558-1 2" & 3" AIR ANGLE SANDER (eccentric)

Compact, lightweight for easy handing. Ideal for light sanding, removing rust, and smoothing welds.

- Free Speed: 16000rpm
- Air Consumption: 3cfm(0.084m<sup>3</sup>/min)
- Dia. of Wheel: 2" 50mm, 3" 75mm • Air Pressure: 6.2bar 90psi
- Air Inlet: 1/4"
- Net Weight: 14/16kgs
- Size of Ctn: 50x21x49cm/20pcs

### HT-AS558-2 2" & 3" AIR ANGLE SANDER (straight core)

Compact, lightweight for easy handing. Ideal for light sanding, removing rust, and smoothing welds.

- Free Speed: 16000rpm Air Consumption:
- 3cfm(0.084m<sup>3</sup>/min) • Dia. of Wheel:
- 2" 50mm, 3" 75mm
- Air Pressure: 6.2bar 90psi
- Air Inlet: 1/4"
- Net Weight: 14/16kgs
- Size of Ctn: 50x21x49cm/20pcs