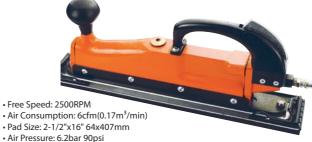

## HT-AS1601 STRAIGHT LINE AIR SANDER

Dual cylinder, 25mm stoke, 2400rpm for raped material removal. Design for comfortable operation performs on plastic fillers at any stage of hardening. Feathers with ease and smoothness.

Side exhaust

- Air Inlet: 1/4"
- Net Weight: 26/28kgs
- Size of Ctn: 42x38x38cm/10pcs

45 www.hoteche.com

Helps you to do fine sanding jobs like wood-working, furniture-polishing, plastic, aluminum & metal-polishing and even small spot sanding job like trims, curves and other difficult-to-reach spots for common sanding machines. Rear exhaust.