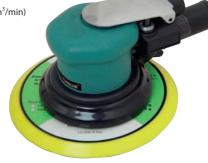

### (with rubber backing pad)

**2" AIR ANGLE SANDER** 

Compact, lightweight for easy handing. Ideal for light sanding, removing rust, and smoothing welds.

- Air Consumption: 4cfm(0.113m<sup>3</sup>/min)
- Dia. of Wheel: 2" 50mm
- Air Pressure: 6.2bar 90psi
- Air Inlet: 1/4"
  - Net Weight: 12/13kgs Size of Ctn: 31x20x26cm/20pcs

**PNEUMATIC TOOLS - professional line** 

Compact, lightweight for easy handing. Ideal for light sanding, removing rust, and smoothing welds.

- Air Consumption: 4cfm(0.113m<sup>3</sup>/min)
- Air Pressure: 6.2bar 90psi
- Air Inlet: 1/4"
- Net Weight: 12/13kgs
- Size of Ctn: 25x20x37cm/20pcs

### HT-AS558-1 2" & 3" AIR ANGLE SANDER (eccentric)

Compact, lightweight for easy handing. Ideal for light sanding, removing rust, and smoothing welds.

- Free Speed: 16000rpm
- Air Consumption: 3cfm(0.084m<sup>3</sup>/min)
- Dia. of Wheel: 2" 50mm, 3" 75mm • Air Pressure: 6.2bar 90psi
- Air Inlet: 1/4"
- Net Weight: 14/16kgs
- Size of Ctn: 50x21x49cm/20pcs

### HT-AS558-2 2" & 3" AIR ANGLE SANDER (straight core)

Compact, lightweight for easy handing. Ideal for light sanding, removing rust, and smoothing welds.

- Free Speed: 16000rpm Air Consumption:
- 3cfm(0.084m<sup>3</sup>/min) • Dia. of Wheel:
- 2" 50mm, 3" 75mm
- Air Pressure: 6.2bar 90psi
- Air Inlet: 1/4"
- Net Weight: 14/16kgs
- Size of Ctn: 50x21x49cm/20pcs