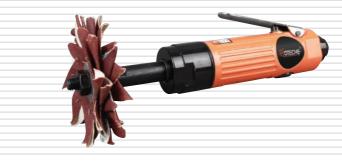

### HT-AS2601 EIGHT PETAL SANDER

- Shaft Diameter: 10mm
   Free Rotational Speed: 3000rpm
- Air Consumption: 4cfm(0.113m<sup>3</sup>/min)
   Applicable Air Pressure: 6-8kgf/cm<sup>2</sup>
- The Trachea: 6x10mm
  Net Weight: 20/22kgs
  Size of Ctn: 45x26x21cm/20pcs