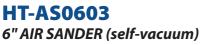

### HT-ASO605B 5" & 6" AIR SANDER (self-vacuum)

Palm grip gives the maximum of comfort and control during your sanding projects. Pad is designed to be used with 6" PSA sanding paper.

- Free Speed: 10000rpm
- Air Consumption: 6cfm(0.150m<sup>3</sup>/min)
- Dia. of Wheel: 6" 150mm
- Air Pressure: 6.2bar 90psi
- Air Inlet: 1/4"
- Net Weight: 16/18kgs
- Size of Ctn: 47x27x47cm/12pcs

### HT-ASO606A 5" & 6" AIR SANDER (self-vacuum)

Palm grip gives the maximum of comfort and control during your sanding projects. Pad is designed to be used with 6" PSA sanding paper.

### **HT-AS0605A** 5" & 6" AIR SANDER

Suitable for all sanding work, removing rust and surface preparation before application of paint.

Self vacuum system equipped. Lightweight and compact design forgreater comfort and control.

### HT-ASO606B 5" & 6" AIR SANDER

Palm grip gives the maximum of comfort and control during your sanding projects. Pad is designed to be used with 6" PSA sanding paper.

- Free Speed: 10000rpm
  - Air Consumption: 6cfm(0.150m<sup>3</sup>/min)
  - Dia. of Wheel: 6" 150mm
  - Air Pressure: 6.2bar 90psi
  - Air Inlet: 1/4"
  - Net Weight: 16/18kgs
  - Size of Ctn: 47x27x47cm/12pcs

### HT-AS0707B 5" & 6" AIR SANDER

Palm grip gives the maximum of comfort and control during your sanding projects. Pad is designed to be used with 6" PSA sanding paper.

Free Speed: 10000rpm
Air Consumption: 6cfm(0.150m<sup>3</sup>/min)
Dia. of Wheel: 6" 150mm
Air Pressure: 6.2bar 90psi

### HT-AS0707A 5" & 6" AIR SANDER (self-vacuum)

Palm grip gives the maximum of comfort and control during your sanding projects. Pad is designed to be used with 6" PSA sanding paper.

- Free Speed: 10000rpm
  Air Consumption: 6cfm(0.150m<sup>3</sup>/min)
- Dia. of Wheel: 5" 125mm
- Air Pressure: 6.2bar 90psi
- Air Inlet: 1/4"
- Net Weight: 16/18kgs
- Size of Ctn: 47x27x47cm/12pcs