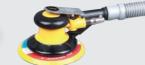

### HT-ASO605B 5" & 6" AIR SANDER (self-vacuum)

Palm grip gives the maximum of comfort and control during your sanding projects. Pad is designed to be used with 6" PSA sanding paper.

- Free Speed: 10000rpm
- Air Consumption: 6cfm(0.150m<sup>3</sup>/min)
- Dia. of Wheel: 6" 150mm
- Air Pressure: 6.2bar 90psi
- Air Inlet: 1/4"
- Net Weight: 16/18kgs
- Size of Ctn: 47x27x47cm/12pcs

### HT-ASO606A 5" & 6" AIR SANDER (self-vacuum)

Palm grip gives the maximum of comfort and control during your sanding projects. Pad is designed to be used with 6" PSA sanding paper.

### **HT-AS0605A** 5" & 6" AIR SANDER

Suitable for all sanding work, removing rust and surface preparation before application of paint.

Self vacuum system equipped. Lightweight and compact design forgreater comfort and control.

### HT-ASO606B 5" & 6" AIR SANDER

Palm grip gives the maximum of comfort and control during your sanding projects. Pad is designed to be used with 6" PSA sanding paper.

- Free Speed: 10000rpm
  - Air Consumption: 6cfm(0.150m<sup>3</sup>/min)
  - Dia. of Wheel: 6" 150mm
  - Air Pressure: 6.2bar 90psi
  - Air Inlet: 1/4"
  - Net Weight: 16/18kgs
  - Size of Ctn: 47x27x47cm/12pcs

### HT-AS0707B 5" & 6" AIR SANDER

Palm grip gives the maximum of comfort and control during your sanding projects. Pad is designed to be used with 6" PSA sanding paper.

Free Speed: 10000rpm
Air Consumption: 6cfm(0.150m<sup>3</sup>/min)
Dia. of Wheel: 6" 150mm
Air Pressure: 6.2bar 90psi

### HT-AS0707A 5" & 6" AIR SANDER (self-vacuum)

Palm grip gives the maximum of comfort and control during your sanding projects. Pad is designed to be used with 6" PSA sanding paper.

- Free Speed: 10000rpm
  Air Consumption: 6cfm(0.150m<sup>3</sup>/min)
- Dia. of Wheel: 5" 125mm
- Air Pressure: 6.2bar 90psi
- Air Inlet: 1/4"
- Net Weight: 16/18kgs
- Size of Ctn: 47x27x47cm/12pcs